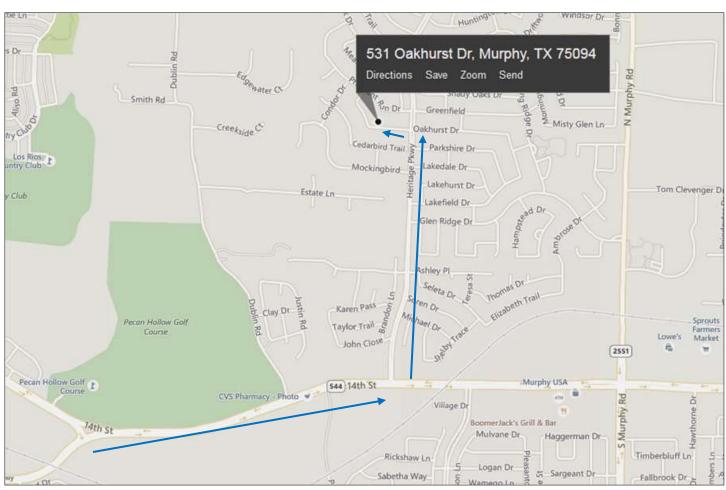

## Once you get to Plano Pkwy

E on Plano Pkwy past Shiloh, past North Garland Ave, past the Pecan Hollow Golf course on the left, to Heritage Pkwy. (If you get to Murphy Road you've gone too far.)

N on Heritage Pkwy to the 2nd stop sign = Oakhurst. W on Oakhurst to 531 = last house on the N side of the road