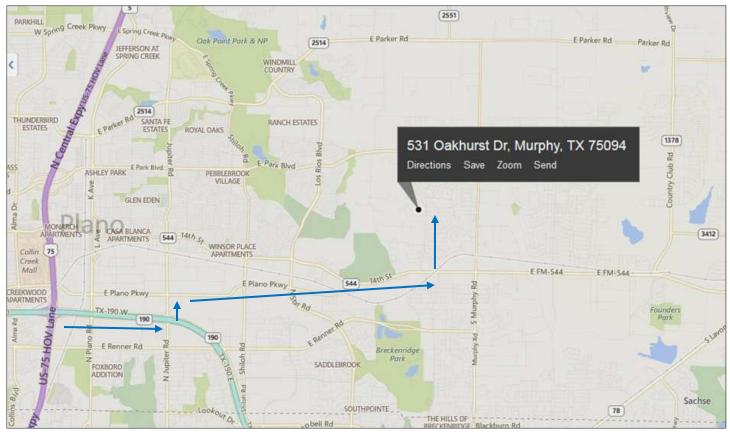

## Once you get to Plano Pkwy

E on Plano Pkwy past Shiloh, past North Garland Ave, past the Pecan Hollow Golf course on the left, to Heritage Pkwy. (If you get to Murphy Road you've gone too far.)

N on Heritage Pkwy to the 2nd stop sign = Oakhurst. W on Oakhurst to 531 = last house on the N side of the road