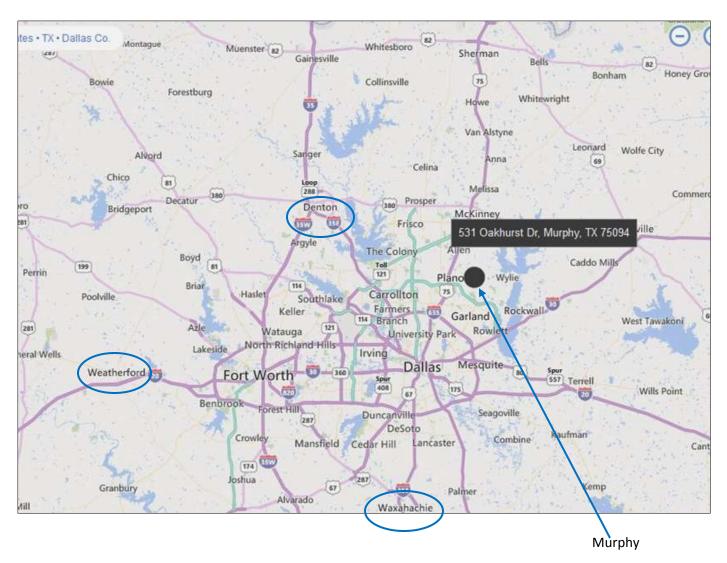

## Map to Olan's house

531 Oakhurst Drive, Murphy, TX 75094 972-979-8753

I'm located in Murphy, TX - it's east of Plano, north of Richardson, south of Parker, and west of Wylie.

## From Weatherford:

E on I-20, to I-30 E. Stay on 30 into downtown Dallas and take 75 N to Plano Pkwy.

## From Denton:

Toll road: S on 35 to 190, go E all the way to Jupiter Road, N on Jupiter to Plano Pkwy = 544

Free road (1): S on 75 to Plano Pkwy = 544

Free road (2): S on 35 to 635, E on 635 to 75, N on 75 to Plano Pkwy = 544